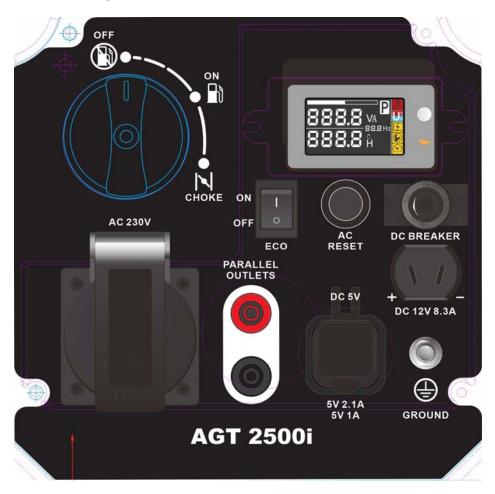

## STANDARD EQUIPPMENT

One single phase Schuko socket 16 A

USB 5V / 1A socket

USB 5V / 2,1 A socket

12V / 8.3 A DC socket

Digital multimeter with display for voltage, frecquency, power and working hours

Overload protection

Oil level protection

ECO mode (fuel saving with small loads)

Parallel mode (for connecting two gensets)

Ground connector on socket panel

Combined knob fuel valve/ON/OFF/choke