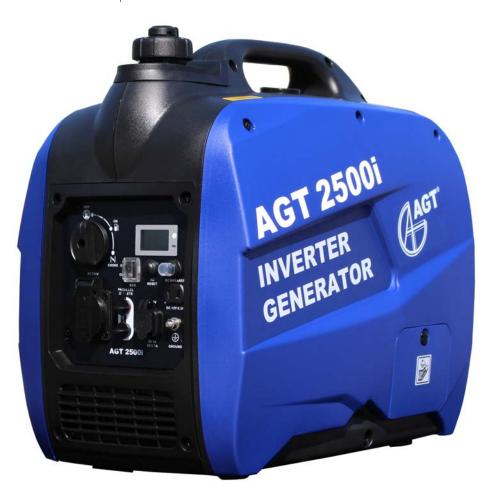

## AGT 2500I INVERTER GENERATOR

Voltage: 230 V Frequency: 50 Hz Max. power: 2 kVA Rated power: 1,8 kVA

Power factor: 1

Overall dimensions: 498x290x459 mm(L x I x h)

Weight: 22 kg

ENGINE RATO

Type: OHV, single cylinder, 4 strokes, air cooled

Model: R 80i Displacement: 79,7 cm<sup>3</sup>

Fuel: Unleaded gasoline

Fuel tank: 4 I

Autonomy: 4 h at rated power

Starting system: Recoil

## STANDARD EQUIPPMENT

One single phase Schuko socket 16 A

USB 5V / 1A socket

USB 5V / 2,1 A socket

12V / 8.3 A DC socket

Digital multimeter with display for voltage, frecquency, power and working hours

Overload protection

Oil level protection

ECO mode (fuel saving with small loads)

Parallel mode (for connecting two gensets)

Ground connector on socket panel

Combined knob fuel valve/ON/OFF/choke